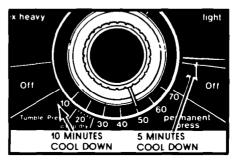

## **Dryer cycles and settings**

The PERMANENT PRESS Cycle helps provide the special care that permanent press and synthetic fabrics need...a period of heated drying followed by a 10 minute cool down. The chart on page 4 suggests time and temperature settings for different kinds of loads.