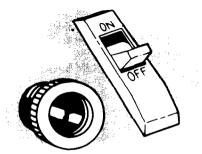

# Select a 1. CYCLE

Turn the Control Knob either way to point to the cycle and setting you want. See page 6 for information on the cycles.

# Set TEMPERATURE 2. SELECTOR

Turn the Temperature Selector to the needed drying temperature.

# Push the 3. START Button

The dryer will start tumbling when you push the START Button.

## Changing a setting

The setting can be changed at any time by turning the Control Knob to a new setting.

# To stop and restart the dryer

To stop the dryer, open the door (or turn the Control Knob to OFF).

To restart the dryer, close the door, select cycle, if necessary, and push START.

The Cycle Control Knob should point to OFF when the dryer is not in use.