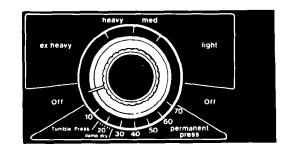

# Select a 1. CYCLE

Turn the Control Knob either way to point to the cycle and setting you want. See page 6 for information on the cycles.

# Set TEMPERATURE 2. SELECTOR

Turn the Temperature Selector to the needed drying temperature.

# Push the 3. START Button

The dryer will start tumbling when you push the START Button.

## Changing a setting

The setting can be changed at any time by turning the Control Knob to a new setting.

# To stop and restart the dryer

To stop the dryer, open the door (or turn the Control Knob to OFF).

To restart the dryer, close the door, select cycle, if necessary, and push START.

The Cycle Control Knob should point to OFF when the dryer is not in use.