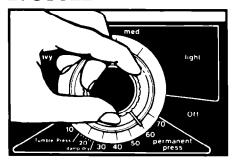

# Selecting a cycle and starting your dryer

Before starting your dryer, be sure laundry is sorted and loaded properly (see your "Dryer Guide"). **Be sure the door is tightly closed.** 

| TYPE OF LOAD                                                                                                                                                                                                                                                                                                                                                                                                                                                                                                                                                                                                                                                                                                                                                                                                                                                                                                                                                                                                                                                                                                                                                                                                                                                                                                                                                                                                                                                                                                                                                                                                                                                                                                                                                                                                                                                                                                                                                                                                                                                                                                                   | SUGGESTED<br>CYCLE                | SUGGESTED<br>TEMPERATUR |
|--------------------------------------------------------------------------------------------------------------------------------------------------------------------------------------------------------------------------------------------------------------------------------------------------------------------------------------------------------------------------------------------------------------------------------------------------------------------------------------------------------------------------------------------------------------------------------------------------------------------------------------------------------------------------------------------------------------------------------------------------------------------------------------------------------------------------------------------------------------------------------------------------------------------------------------------------------------------------------------------------------------------------------------------------------------------------------------------------------------------------------------------------------------------------------------------------------------------------------------------------------------------------------------------------------------------------------------------------------------------------------------------------------------------------------------------------------------------------------------------------------------------------------------------------------------------------------------------------------------------------------------------------------------------------------------------------------------------------------------------------------------------------------------------------------------------------------------------------------------------------------------------------------------------------------------------------------------------------------------------------------------------------------------------------------------------------------------------------------------------------------|-----------------------------------|-------------------------|
| COTTONS - LINENS                                                                                                                                                                                                                                                                                                                                                                                                                                                                                                                                                                                                                                                                                                                                                                                                                                                                                                                                                                                                                                                                                                                                                                                                                                                                                                                                                                                                                                                                                                                                                                                                                                                                                                                                                                                                                                                                                                                                                                                                                                                                                                               |                                   |                         |
| EXTRA HEAVY – Bedspreads,                                                                                                                                                                                                                                                                                                                                                                                                                                                                                                                                                                                                                                                                                                                                                                                                                                                                                                                                                                                                                                                                                                                                                                                                                                                                                                                                                                                                                                                                                                                                                                                                                                                                                                                                                                                                                                                                                                                                                                                                                                                                                                      |                                   |                         |
| mattress pads, quilts                                                                                                                                                                                                                                                                                                                                                                                                                                                                                                                                                                                                                                                                                                                                                                                                                                                                                                                                                                                                                                                                                                                                                                                                                                                                                                                                                                                                                                                                                                                                                                                                                                                                                                                                                                                                                                                                                                                                                                                                                                                                                                          | EX HEAVY                          |                         |
| HEAVYWEIGHT FABRICS — Towels,                                                                                                                                                                                                                                                                                                                                                                                                                                                                                                                                                                                                                                                                                                                                                                                                                                                                                                                                                                                                                                                                                                                                                                                                                                                                                                                                                                                                                                                                                                                                                                                                                                                                                                                                                                                                                                                                                                                                                                                                                                                                                                  | 115 43 434                        | PERM'T                  |
| jeans, corduroys, work clothes MEDIUMWEIGHT COTTONS —                                                                                                                                                                                                                                                                                                                                                                                                                                                                                                                                                                                                                                                                                                                                                                                                                                                                                                                                                                                                                                                                                                                                                                                                                                                                                                                                                                                                                                                                                                                                                                                                                                                                                                                                                                                                                                                                                                                                                                                                                                                                          | HEAVY                             | PRESS<br>HEAVY          |
| Sheets, pillowcases, cotton                                                                                                                                                                                                                                                                                                                                                                                                                                                                                                                                                                                                                                                                                                                                                                                                                                                                                                                                                                                                                                                                                                                                                                                                                                                                                                                                                                                                                                                                                                                                                                                                                                                                                                                                                                                                                                                                                                                                                                                                                                                                                                    |                                   | HIGH                    |
| underwear, diapers                                                                                                                                                                                                                                                                                                                                                                                                                                                                                                                                                                                                                                                                                                                                                                                                                                                                                                                                                                                                                                                                                                                                                                                                                                                                                                                                                                                                                                                                                                                                                                                                                                                                                                                                                                                                                                                                                                                                                                                                                                                                                                             | MEDIUM                            | 111011                  |
| LIGHTWEIGHT COTTONS - Batistes,                                                                                                                                                                                                                                                                                                                                                                                                                                                                                                                                                                                                                                                                                                                                                                                                                                                                                                                                                                                                                                                                                                                                                                                                                                                                                                                                                                                                                                                                                                                                                                                                                                                                                                                                                                                                                                                                                                                                                                                                                                                                                                |                                   |                         |
| organdies, lingerie                                                                                                                                                                                                                                                                                                                                                                                                                                                                                                                                                                                                                                                                                                                                                                                                                                                                                                                                                                                                                                                                                                                                                                                                                                                                                                                                                                                                                                                                                                                                                                                                                                                                                                                                                                                                                                                                                                                                                                                                                                                                                                            | LIGHT                             |                         |
| PERMANENT PRESS, SYNTHETICS AND BLENDS                                                                                                                                                                                                                                                                                                                                                                                                                                                                                                                                                                                                                                                                                                                                                                                                                                                                                                                                                                                                                                                                                                                                                                                                                                                                                                                                                                                                                                                                                                                                                                                                                                                                                                                                                                                                                                                                                                                                                                                                                                                                                         | PERM'T PRESS                      |                         |
| HEAVYWEIGHT FABRICS —Work clothes,                                                                                                                                                                                                                                                                                                                                                                                                                                                                                                                                                                                                                                                                                                                                                                                                                                                                                                                                                                                                                                                                                                                                                                                                                                                                                                                                                                                                                                                                                                                                                                                                                                                                                                                                                                                                                                                                                                                                                                                                                                                                                             |                                   | PERM'T                  |
| jackets, raincoats                                                                                                                                                                                                                                                                                                                                                                                                                                                                                                                                                                                                                                                                                                                                                                                                                                                                                                                                                                                                                                                                                                                                                                                                                                                                                                                                                                                                                                                                                                                                                                                                                                                                                                                                                                                                                                                                                                                                                                                                                                                                                                             | 40-50 MINS.                       | PRESS                   |
| MEDIUMWEIGHT FABRICS — Shirts, play                                                                                                                                                                                                                                                                                                                                                                                                                                                                                                                                                                                                                                                                                                                                                                                                                                                                                                                                                                                                                                                                                                                                                                                                                                                                                                                                                                                                                                                                                                                                                                                                                                                                                                                                                                                                                                                                                                                                                                                                                                                                                            |                                   | HEAVY                   |
| clothes, sheets, slacks                                                                                                                                                                                                                                                                                                                                                                                                                                                                                                                                                                                                                                                                                                                                                                                                                                                                                                                                                                                                                                                                                                                                                                                                                                                                                                                                                                                                                                                                                                                                                                                                                                                                                                                                                                                                                                                                                                                                                                                                                                                                                                        | 30-40 MINS.                       | HIGH                    |
| LIGHTWEIGHT FABRICS — Lingerie,                                                                                                                                                                                                                                                                                                                                                                                                                                                                                                                                                                                                                                                                                                                                                                                                                                                                                                                                                                                                                                                                                                                                                                                                                                                                                                                                                                                                                                                                                                                                                                                                                                                                                                                                                                                                                                                                                                                                                                                                                                                                                                | 00 00 1444                        |                         |
| blouses, dresses                                                                                                                                                                                                                                                                                                                                                                                                                                                                                                                                                                                                                                                                                                                                                                                                                                                                                                                                                                                                                                                                                                                                                                                                                                                                                                                                                                                                                                                                                                                                                                                                                                                                                                                                                                                                                                                                                                                                                                                                                                                                                                               |                                   |                         |
| KNITS                                                                                                                                                                                                                                                                                                                                                                                                                                                                                                                                                                                                                                                                                                                                                                                                                                                                                                                                                                                                                                                                                                                                                                                                                                                                                                                                                                                                                                                                                                                                                                                                                                                                                                                                                                                                                                                                                                                                                                                                                                                                                                                          | PERM'T PRESS                      |                         |
| HEAVYWEIGHT — Cottons, rayons,                                                                                                                                                                                                                                                                                                                                                                                                                                                                                                                                                                                                                                                                                                                                                                                                                                                                                                                                                                                                                                                                                                                                                                                                                                                                                                                                                                                                                                                                                                                                                                                                                                                                                                                                                                                                                                                                                                                                                                                                                                                                                                 | 40.50 MAINIC                      | PERM'T PRESS            |
| blends, T-shirts, slacks, shirts<br>LIGHTWEIGHT — Synthetics (polyester,                                                                                                                                                                                                                                                                                                                                                                                                                                                                                                                                                                                                                                                                                                                                                                                                                                                                                                                                                                                                                                                                                                                                                                                                                                                                                                                                                                                                                                                                                                                                                                                                                                                                                                                                                                                                                                                                                                                                                                                                                                                       | 40-50 MINS.                       | HEAVY HIGH              |
| acrylic, etc.) and blends, lingerie,                                                                                                                                                                                                                                                                                                                                                                                                                                                                                                                                                                                                                                                                                                                                                                                                                                                                                                                                                                                                                                                                                                                                                                                                                                                                                                                                                                                                                                                                                                                                                                                                                                                                                                                                                                                                                                                                                                                                                                                                                                                                                           |                                   | LOW                     |
| blouses, dresses                                                                                                                                                                                                                                                                                                                                                                                                                                                                                                                                                                                                                                                                                                                                                                                                                                                                                                                                                                                                                                                                                                                                                                                                                                                                                                                                                                                                                                                                                                                                                                                                                                                                                                                                                                                                                                                                                                                                                                                                                                                                                                               | 30-40 MINS.                       | 1011                    |
|                                                                                                                                                                                                                                                                                                                                                                                                                                                                                                                                                                                                                                                                                                                                                                                                                                                                                                                                                                                                                                                                                                                                                                                                                                                                                                                                                                                                                                                                                                                                                                                                                                                                                                                                                                                                                                                                                                                                                                                                                                                                                                                                | PERM'T PRESS                      | KAUTE OFNITH            |
| Sheer Curtains (2 or 3 panels)                                                                                                                                                                                                                                                                                                                                                                                                                                                                                                                                                                                                                                                                                                                                                                                                                                                                                                                                                                                                                                                                                                                                                                                                                                                                                                                                                                                                                                                                                                                                                                                                                                                                                                                                                                                                                                                                                                                                                                                                                                                                                                 | 20-30 MINS.                       | KNITS GENTLI            |
| Gauze, lace, etc.                                                                                                                                                                                                                                                                                                                                                                                                                                                                                                                                                                                                                                                                                                                                                                                                                                                                                                                                                                                                                                                                                                                                                                                                                                                                                                                                                                                                                                                                                                                                                                                                                                                                                                                                                                                                                                                                                                                                                                                                                                                                                                              | 15-20 MINS.                       |                         |
| RUBBER, PLASTIC, HEAT-SENSITIVE                                                                                                                                                                                                                                                                                                                                                                                                                                                                                                                                                                                                                                                                                                                                                                                                                                                                                                                                                                                                                                                                                                                                                                                                                                                                                                                                                                                                                                                                                                                                                                                                                                                                                                                                                                                                                                                                                                                                                                                                                                                                                                | PERM'T PRESS                      |                         |
| FABRICS FOAM RUBBER — Pillows, bras,                                                                                                                                                                                                                                                                                                                                                                                                                                                                                                                                                                                                                                                                                                                                                                                                                                                                                                                                                                                                                                                                                                                                                                                                                                                                                                                                                                                                                                                                                                                                                                                                                                                                                                                                                                                                                                                                                                                                                                                                                                                                                           |                                   |                         |
| stuffed toys                                                                                                                                                                                                                                                                                                                                                                                                                                                                                                                                                                                                                                                                                                                                                                                                                                                                                                                                                                                                                                                                                                                                                                                                                                                                                                                                                                                                                                                                                                                                                                                                                                                                                                                                                                                                                                                                                                                                                                                                                                                                                                                   | 20-30 MINS                        | FLUFF                   |
| PLASTIC – Shower curtains,                                                                                                                                                                                                                                                                                                                                                                                                                                                                                                                                                                                                                                                                                                                                                                                                                                                                                                                                                                                                                                                                                                                                                                                                                                                                                                                                                                                                                                                                                                                                                                                                                                                                                                                                                                                                                                                                                                                                                                                                                                                                                                     | 20-00 WIINS.                      | AIR                     |
| tablecloths                                                                                                                                                                                                                                                                                                                                                                                                                                                                                                                                                                                                                                                                                                                                                                                                                                                                                                                                                                                                                                                                                                                                                                                                                                                                                                                                                                                                                                                                                                                                                                                                                                                                                                                                                                                                                                                                                                                                                                                                                                                                                                                    | 20-30 MINS.                       |                         |
| RUBBER-BACKED RUGS                                                                                                                                                                                                                                                                                                                                                                                                                                                                                                                                                                                                                                                                                                                                                                                                                                                                                                                                                                                                                                                                                                                                                                                                                                                                                                                                                                                                                                                                                                                                                                                                                                                                                                                                                                                                                                                                                                                                                                                                                                                                                                             |                                   |                         |
| OLEFIN, POLYPROPYLENE, SHEER NYLON                                                                                                                                                                                                                                                                                                                                                                                                                                                                                                                                                                                                                                                                                                                                                                                                                                                                                                                                                                                                                                                                                                                                                                                                                                                                                                                                                                                                                                                                                                                                                                                                                                                                                                                                                                                                                                                                                                                                                                                                                                                                                             |                                   |                         |
| A STATE OF THE STA |                                   |                         |
| WARNING: Drying these and office                                                                                                                                                                                                                                                                                                                                                                                                                                                                                                                                                                                                                                                                                                                                                                                                                                                                                                                                                                                                                                                                                                                                                                                                                                                                                                                                                                                                                                                                                                                                                                                                                                                                                                                                                                                                                                                                                                                                                                                                                                                                                               | er near-sensitiv                  | EIDE HAZADD             |
| WARNING: Drying these and other materials with heat can damage                                                                                                                                                                                                                                                                                                                                                                                                                                                                                                                                                                                                                                                                                                                                                                                                                                                                                                                                                                                                                                                                                                                                                                                                                                                                                                                                                                                                                                                                                                                                                                                                                                                                                                                                                                                                                                                                                                                                                                                                                                                                 | er heat-sensitive<br>them or be a | e<br>FIRE HAZARI        |

# Select a 1. CYCLE

Turn the Control Knob either way to point to the cycle and setting you want. See page 6 for information on the cycles.

## **Dryer cycles and settings**

The PERMANENT PRESS Cycle helps provide the special care that permanent press and synthetic fabrics need...a period of heated drying followed by a 10 minute cool down. The chart on page 4 suggests time and temperature settings for different kinds of loads.