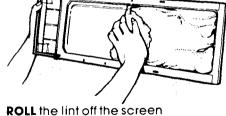

FIRE HAZARD and DAMAGE to some materials can result from:

- drying heat-sensitive materials with heat (see page 4).
- operating the dryer with the lint screen loose, damaged or missina.
- allowing lint to build up inside the dryer (see page 8).