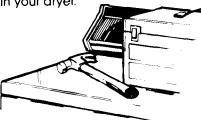

FIRE HAZARD and DAMAGE to some materials can result from:

- drying heat-sensitive materials with heat (see page 4).
- operating the dryer with the lint screen loose, damaged or missina.
- allowing lint to build up inside the dryer (see page 8).

Remove loose and sharp objects from pockets and cuffs before drying – pins, buckles, etc. Close metal zippers.

Wipe off all spills with a damp, soft cloth. Spills allowed to remain may dull or damage the finish.