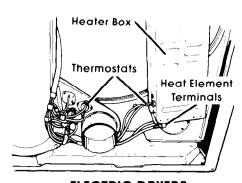

ght of the fabric.
- size of the load.
- room temperature around the dryer.
- temperature of the wash rinse
- amount of lint in the lint screen.
- drver temperature selection.

See page 6 in your "Dryer Guide" for more information.

## Lint screen

Clean the lint screen before each load. A screen blocked by lint can increase drying time and may be a FIRE HAZARD.



Open the lid and pull the lint screen straight out.



with your fingers. DO NOT rinse or wash the screen.



WARNING: DO NOT run the drver with the lint screen loose, damaged or missing. Doing so can cause overheating, can damage fabrics and can be a FIRE HAZARD.

## Lint removal

Lint can gather inside the dryer and create a fire hazard. This lint should be removed every 2 to 3 years, or more often, depending on dryer usage.



**ELECTRIC DRYERS** 

### Cleaning should be done only by a qualified person.



#### WARNING:

- Avoid electrical shock hazard – unplug power supply cord or turn off
- electrical power.
- Avoid injury or damage do not put hands inside cabinet.
- Make sure dryer is cool.

- 1. Remove back panel (electric) or lower access panel (gas).
- 2. Avoid damaging wires, thermostats, funnel or igniter.
- 3. Remove lint from shaded area see art – with a soft brush or vacuum cleaner.
- 4. Replace panel; reconnect and re-level dryer.

Remove loose and sharp objects from pockets and cuffs before drying – pins, buckles, etc. Close metal zippers.



Wipe off all spills with a damp, soft cloth. Spills allowed to remain may dull or damage the finish.



**Never** leave wet or damp laundry in your dryer.