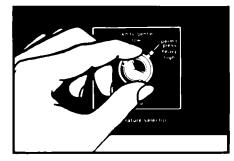

# Set TEMPERATURE 2. SELECTOR

Turn the Temperature Selector to the needed drying temperature.

## Changing a setting

The setting can be changed at any time by turning the Control Knob to a new setting.