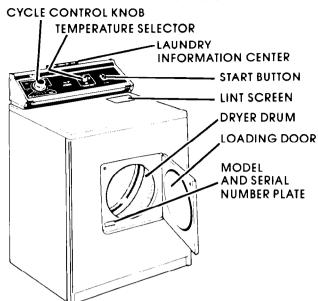

## Parts and features

Remove the Consumer Buy Guide label before using your dryer. It will be easier to remove.

Wipe out the dryer drum with a damp cloth to remove dust from storing or shipping.

## Copy your Model and Serial Numbers here

When you need service or call with a question, have this information ready:

- **1. Complete** Model and Serial Numbers (from the plate located as shown).
- 2. Purchase date from sales slip.

Copy this information in these spaces. Keep this book, your warranty, sales slip and "Dryer Guide" in the Laundry Information Center on the back of the dryer console. Complete Model Number

Complete Serial Number