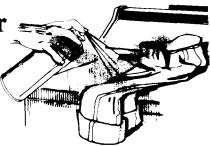

Remove loose and sharp objects from pockets and cuffs before drying – pins, buckles, etc. Close metal zippers.

Wipe off all spills with a damp, soft cloth. Spills allowed to remain may dull or damage the finish.