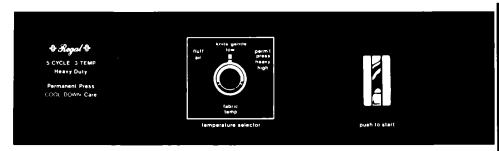

# Select a 1. CYCLE

Turn the Control Knob either way to point to the cycle and setting you want. See page 6 for information on the cycles.

# Set TEMPERATURE 2. SELECTOR

Turn the Temperature Selector to the needed drying temperature.

# Push the 3. START Button

The dryer will start tumbling when you push the START Button.

## Changing a setting

The setting can be changed at any time by turning the Control Knob to a new setting.

# To stop and restart the dryer

To stop the dryer, open the door (or turn the Control Knob to OFF).

To restart the dryer, close the door, select cycle, if necessary, and push START.

The Cycle Control Knob should point to OFF when the dryer is not in use.