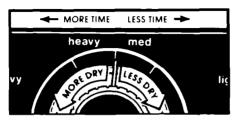

# Select a 1. CYCLE

Turn the Control Knob either way to point to the cycle and setting you want. See page 6 for information on the cycles.

## Changing a setting

The setting can be changed at any time by turning the Control Knob to a new setting.