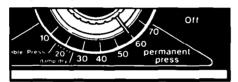

# Select a 1. CYCLE

Turn the Control Knob either way to point to the cycle and setting you want. See page 6 for information on the cycles.

# Set TEMPERATURE 2. SELECTOR

Turn the Temperature Selector to the needed drying temperature.

## **Dryer cycles and settings**

The PERMANENT PRESS Cycle helps provide the special care that permanent press and synthetic fabrics need...a period of heated drying followed by a 10 minute cool down. The chart on page 4 suggests time and temperature settings for different kinds of loads.