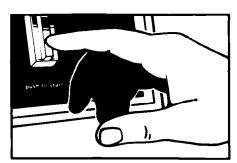

# Push the 3. START Button

The dryer will start tumbling when you push the START Button.