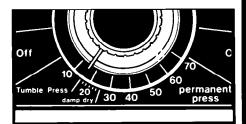

# Select a 1. CYCLE

Turn the Control Knob either way to point to the cycle and setting you want. See page 6 for information on the cycles.

# Set TEMPERATURE 2. SELECTOR

Turn the Temperature Selector to the needed drying temperature.

# Push the 3. START Button

The dryer will start tumbling when you push the START Button.

## Changing a setting

The setting can be changed at any time by turning the Control Knob to a new setting.

# To stop and restart the dryer

To stop the dryer, open the door (or turn the Control Knob to OFF).

To restart the dryer, close the door, select cycle, if necessary, and push START.

The Cycle Control Knob should point to OFF when the dryer is not in use.