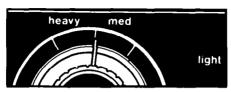

# Select a 1. CYCLE

Turn the Control Knob either way to point to the cycle and setting you want. See page 6 for information on the cycles.

## Changing a setting

The setting can be changed at any time by turning the Control Knob to a new setting.